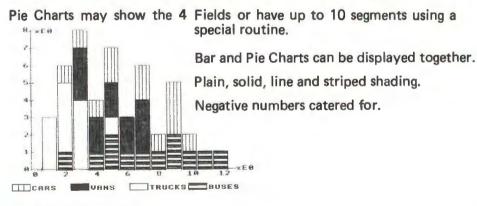

## **BELCHARTS**

Up to 3 Fields may be plotted against the 4th as Line Graphs, Bar Charts, Stacked Bar Chart or Histograms. (150 Data Points/Field).

Charts may be plain or 3D and up to 24 Bars can be displayed.