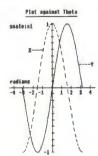

## **BEL PLOT**

Choose Fields/Variables for Vertical and Horizontal Axes. Graphs may be overlayed and there is a Curve Fitting routine which gives the derived equation (up to 7 degree polynomial), plots it and shows the data points. Equations in Y and X and also Parametrics may be entered and plotted.